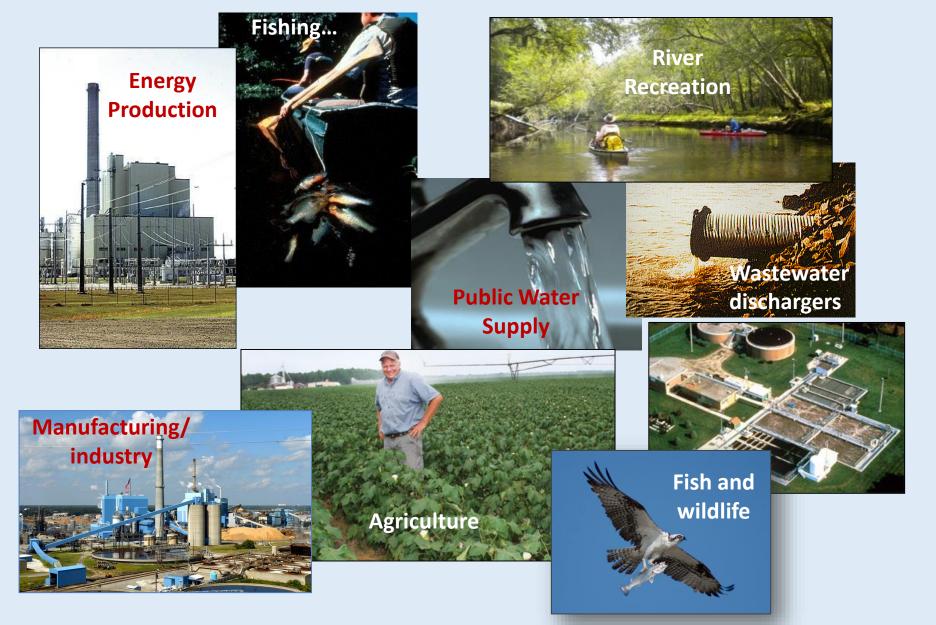

### Water Management Strategies

- Water management strategies mitigate/eliminate water shortages or increase water supply
  - Demand side (water conservation measures)
  - Supply side (new water sources)
- Example strategies
  - Water conservation
  - Water utility interconnections
  - New wells
  - Desalination
  - Aquifer, storage and recovery
  - Conjunctive water use

### **Guiding Principles**

- Water is a limited natural resource and is a major factor for economic development and environmental protection.
- River Basin Plans should strive for the equitable use of water resources with the goal of ensuring water is available for all uses, when and where needed, throughout the Planning Horizon and under drought conditions.
- River Basin Plans should protect the public's health and wellbeing and should balance social, economic, and environmental needs.

### Other Features of a River Basin Plan

- Covers a 50-year Planning Horizon.
- Considers both surface water and groundwater resources.
- Current focus is on water quantity not water quality.
- Not a regulatory document but may include recommendations regarding State water policy, law and regulations.
- Updated every 5-years water planning will be an ongoing process.
- Supported by hydrologic data and models along with water demand projections.