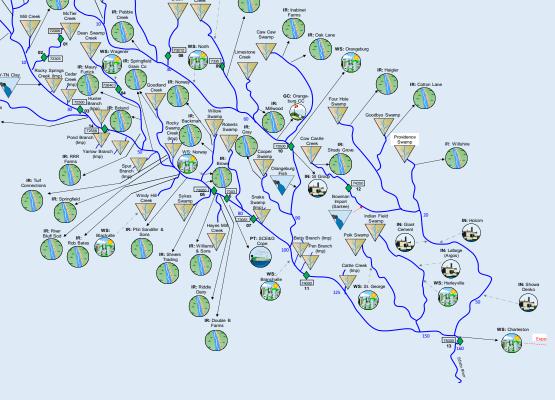

### Edisto Surface Water Model (SWAM)

Shar Creek

IR: Smith WG II

IR: Smith WG II

IR: Nathras & Recharge Agen Samanh

IR: Nathras & Recharge Agen Samanh

IR: Turn (South Fork)

IR: Turn (South Fork)

IR: Turn (South Fork)

IR: Turn (Connections Agen Samanh

IR: Wathras Agen Samanh

IR: Wathras Agen Samanh

IR: Turn (Connections Agen Samanh

IR: Wathras Agen Samanh

IR: Turn (Connections Agen Samanh

SWAM is a decision-making tool used to assess surface water availability and management strategies, and will support the development of River Basin Plans