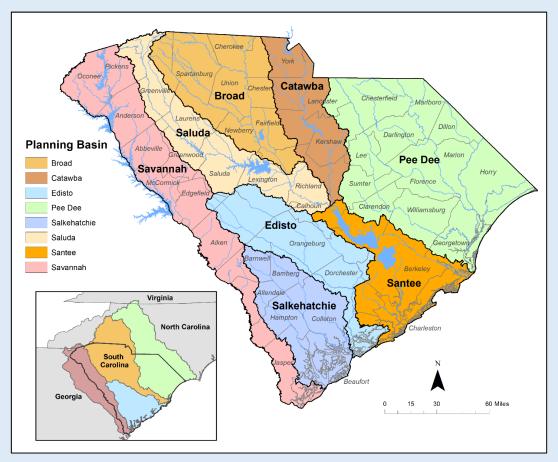

### South Carolina's Eight Planning Basins

- River Basin Plans will be developed for the State's 8 major river basins
  using a "bottom-up" approach where stakeholders in each basin lead the
  development of their basin plan.
- Collectively, the River Basin Plans will form the foundation of a new State Water Plan.