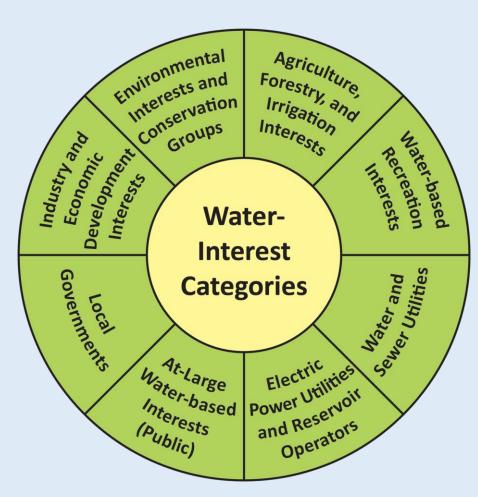

### River Basin Council (RBC)

- Stakeholder-led team
   responsible for developing the
   River Basin Plan.
- Up to 25 members representing 8 interest categories.
- Governed by a set of Bylaws.
- Consensus based decisionmaking process.
- Chair and Vice Chair elected by RBC.

### **RBC** Roles and Responsibilities

- Identify water shortages or conflicts using hydrologic models.
- Recommend strategies to mitigate or eliminate water use conflicts or water shortages.
- Form subcommittees to address specific issues or topics.
- Help draft River Basin Plans.
- Update River Basin Plans every 5-years and amend River Basin Plans as needed.
- Communicate with stakeholders and the public on planning activities.
- Coordinate with other formal planning bodies.
- Make policy, legislative/regulatory, technical or planning process recommendations.

### SCDNR appointments based on the following criteria:

- Applicant's credentials
  - Knowledgeable and experienced in their interest category.
  - Must either reside, work or officially represent an entity having a significant water resource interest in the basin.
  - Additional qualifiers membership on the State Drought Response Committee or recognized Groundwater Management Group.
- Recommendations and endorsements submitted by various interest groups or organizations
- Other considerations:
  - Geographic diversity.
  - For basins with large groundwater use, will seek members who are knowledgeable of local groundwater resources.
- RBC membership recommendations made by the PPAC

SCDNR appointments will strive for a balanced representation