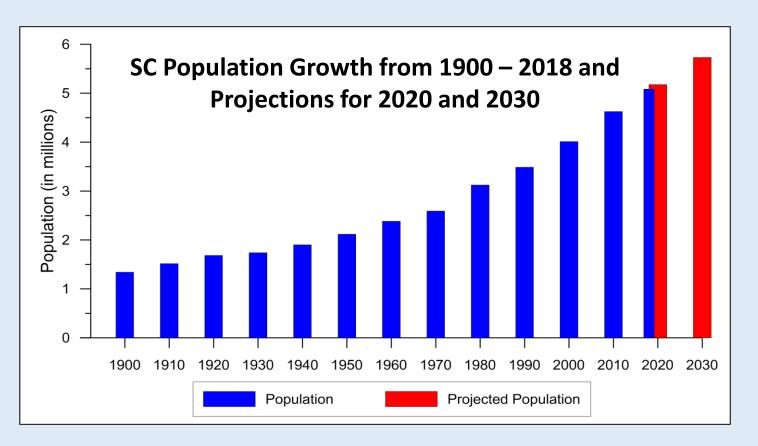

### Why State Water Planning? Population Growth → Increased Water Demand

- From 1990 2018, SC population increased from 3.5 to 5.1 million and is forecasted to increase to 5.7 million by 2030.
- Our growing population may increase future water demands and may increase competition for our water supplies.