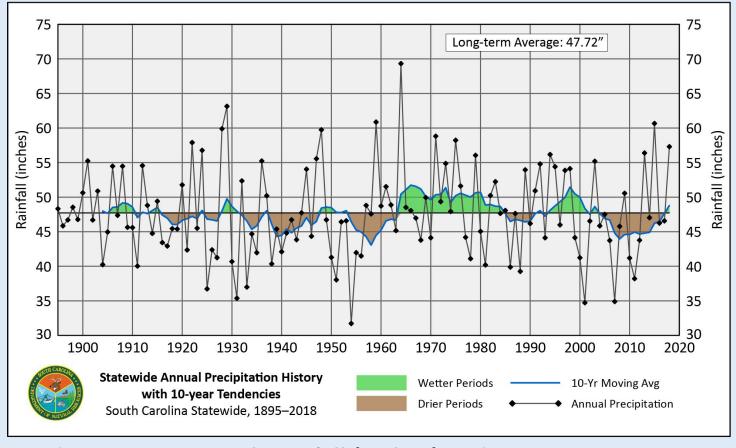

# Why State Water Planning? Drought

SC generally has an abundance of water, but recent droughts (1998-2002, 2007-2008, 2011-2012, 2016, 2019) have stressed the State's water resources.

Statewide Average Annual Rainfall (inches) and 10-year Running Average