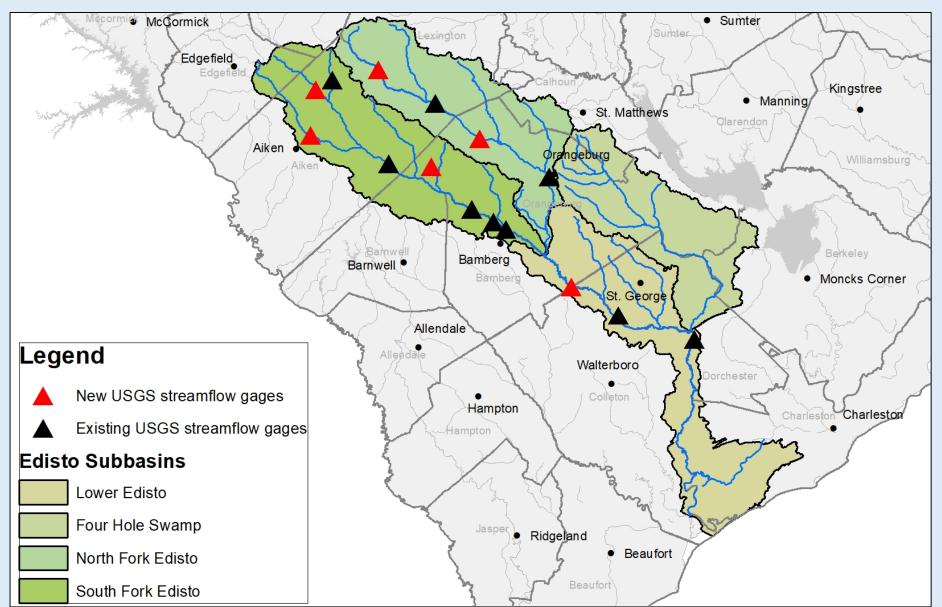

### Surface Water Monitoring Network

### Edisto Surface Water Model (SWAM)

Shar Creek

IR: Smith WG II

IR: Smith WG II

IR: Nathras & Recharge Agen Samanh

IR: Nathras & Recharge Agen Samanh

IR: Turn (South Fork)

IR: Turn (South Fork)

IR: Turn (South Fork)

IR: Turn (Connections Agen Samanh

IR: Wathras Agen Samanh

IR: Wathras Agen Samanh

IR: Turn (Connections Agen Samanh

IR: Wathras Agen Samanh

IR: Turn (Connections Agen Samanh

SWAM is a decision-making tool used to assess surface water availability and management strategies, and will support the development of River Basin Plans

http://hydrology.dnr.sc.gov/surface-water-models.html