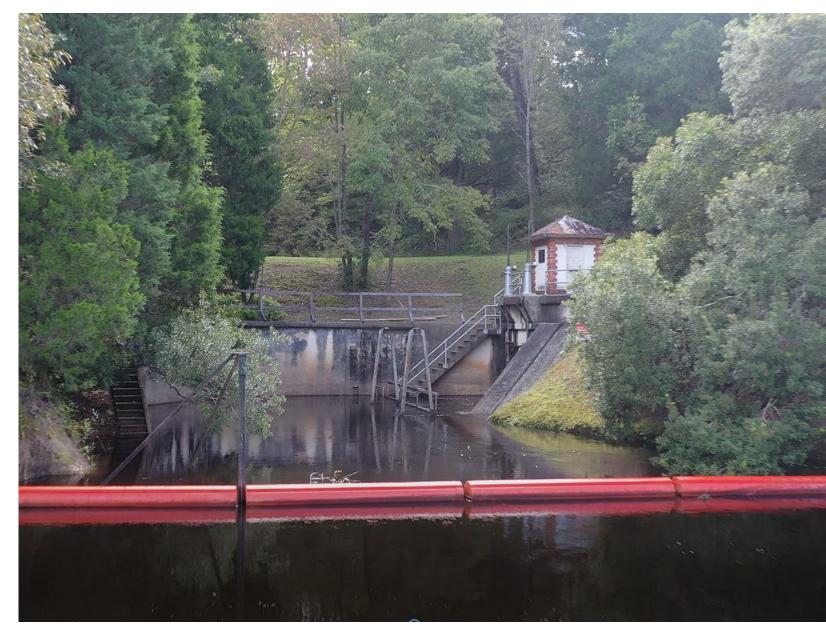

# **July Field Trip**

South Fork Edisto Canoe Trip and CWS Intake Visit

Charleston Water System Intake at Givhans Ferry State Park

## **CWS Intake**