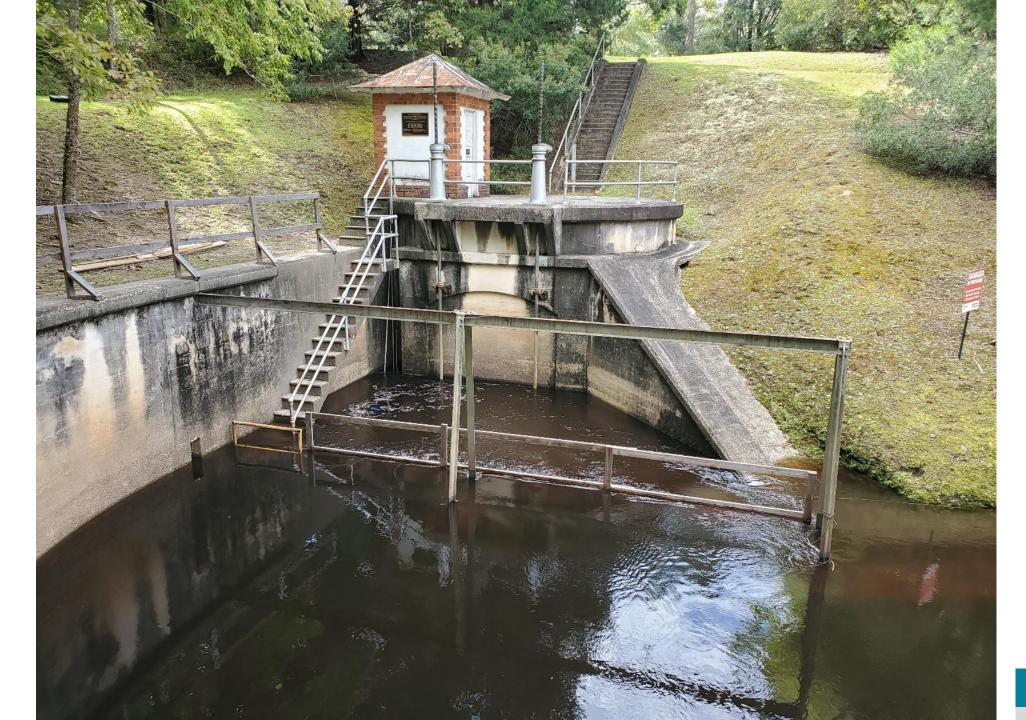

# **July Field Trip**

South Fork Edisto Canoe Trip and CWS Intake Visit

Charleston Water System Intake at Givhans Ferry State Park

## **CWS Intake**